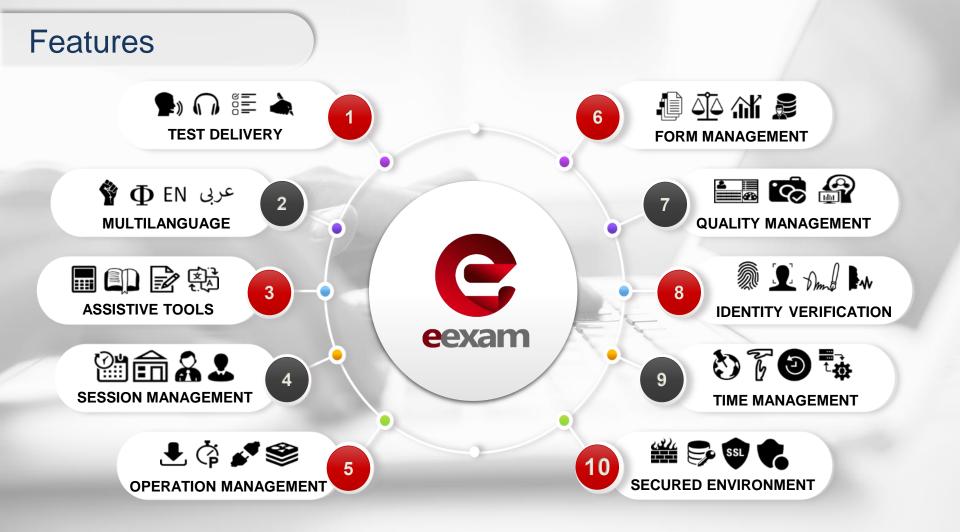

n the process.



## Who we are?

National Education Network (NEN) is an international organization specialized in software development, integrated educational systems, and intelligent testing systems with offices in London, Dubai and Cairo since 2008. We are a strategic partner with the worldwide technology leaders, universities, publishers, and certification bodies and an approved technology consultant by the European Union.





eexam

**Description** -Modules

## **System Description**

eExam is an integrated electronic system that is designed to help educational institutions to run and manage high capacity exams that require enhanced security whether on site, at authorized test centers or even at home.



## **System Modules**



## **Benefits and Features**





## Benefits Cont.







## **Competitive Advantages**

Home Exam - Artificial intelligence - Accessibility



## Home Exam







Automated Proctoring Online Proctoring

**Online Support** 

Live Streaming

## ARTIFICIAL INTELLIGENCE

#### **Computer Vision**

Fingerprint Verification Signature Verification Face Verfication Face Identification Emotion Identification Age, Gender Identification Landmark Identification Optical Characters Recognition Handwriting Recognition

#### **Speech** Voice Verification Speaker Identification Speech to Text Text to Speech Speech Translation

Automatic Scoring Essay Natural Language Mathematics Response

#### **Text Analytics** Language Detection Spell Check

Spell Check Sentence Analysis Key Phrase Extraction Identify Entities QnA Maker Text Translation

## ACCESSIBILITY

W