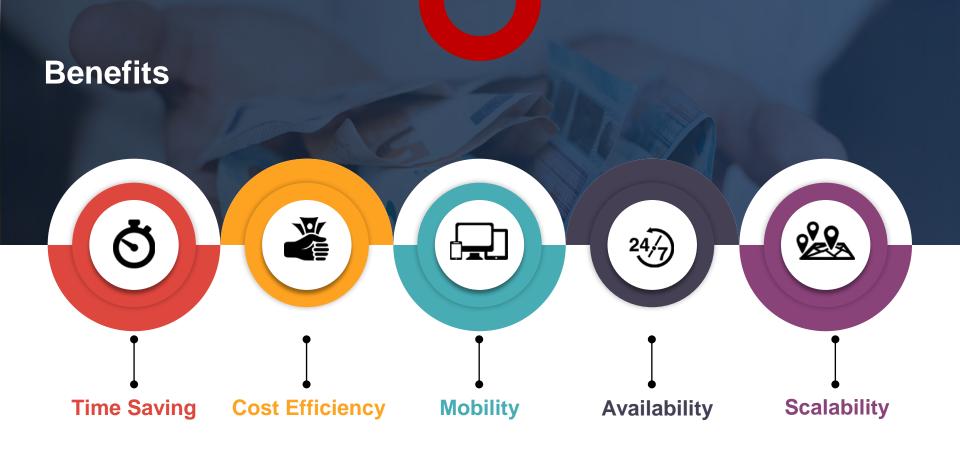

e, costs, and efforts in the process.



## Who we are?

National Education Network (NEN) is an international organization specialized in software development, integrated educational systems, and intelligent testing systems with offices in London, Dubai and Cairo since 2008. We are a strategic partner with the worldwide technology leaders, universities, publishers, and certification bodies and an approved technology consultant by the European Union.





eexam

**Description** -Modules

## **System Description**

eExam is an integrated electronic system that is designed to help educational institutions to run and manage high capacity exams that require enhanced security whether on site, at authorized test centers or even at home.



## **System Modules**



## **Benefits and Features**





## Benefits Cont.







## **Competitive Advantages**

Home Exam - Artificial intelligence - Accessibility



## Home Exam







Automated Proctoring Online Proctoring

**Online Support** 

Live Streaming

## ARTIFICIAL INTELLIGENCE

#### **Computer Vision**

Fingerprint Verification Signature Verification Face Verfication Face Identification Emotion Identification Age, Gender Identification Landmark Identification Optical Characters Recognition Handwriting Recognition

#### **Speech** Voice Verification Speaker Identification Speech to Text Text to Speech Speech Translation

Automatic Scoring Essay Natural Language Mathematics Response

#### **Text Analytics** Language Detection Spell Check

Spell Check Sentence Analysis Key Phrase Extraction Identify Entities QnA Maker Text Translati