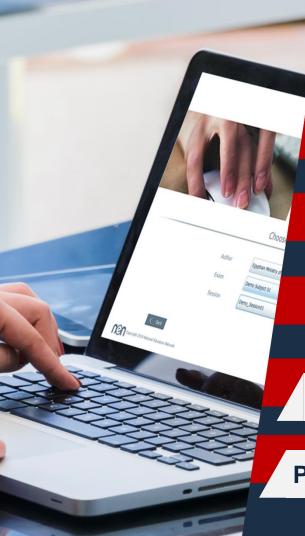

## **System Description**

eExam is an integrated electronic system that is designed to help educational institutions to run and manage high capacity exams that require enhanced security whether on site, at authorized test centers or even at home.