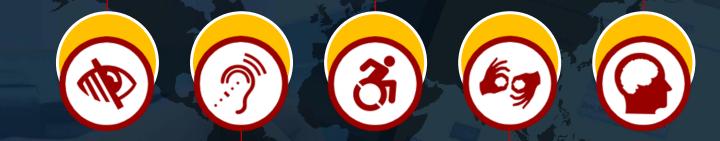

## ACCESSIBILITY

Web Content Accessibility Guidelines (WCAG)

eExam assistive tools meet the requirements of candidates with special needs such as: Magnifying lens – Chromatic blindness technology – e-reader – sign translator – auditory commands – kinesthetic commands – etc .